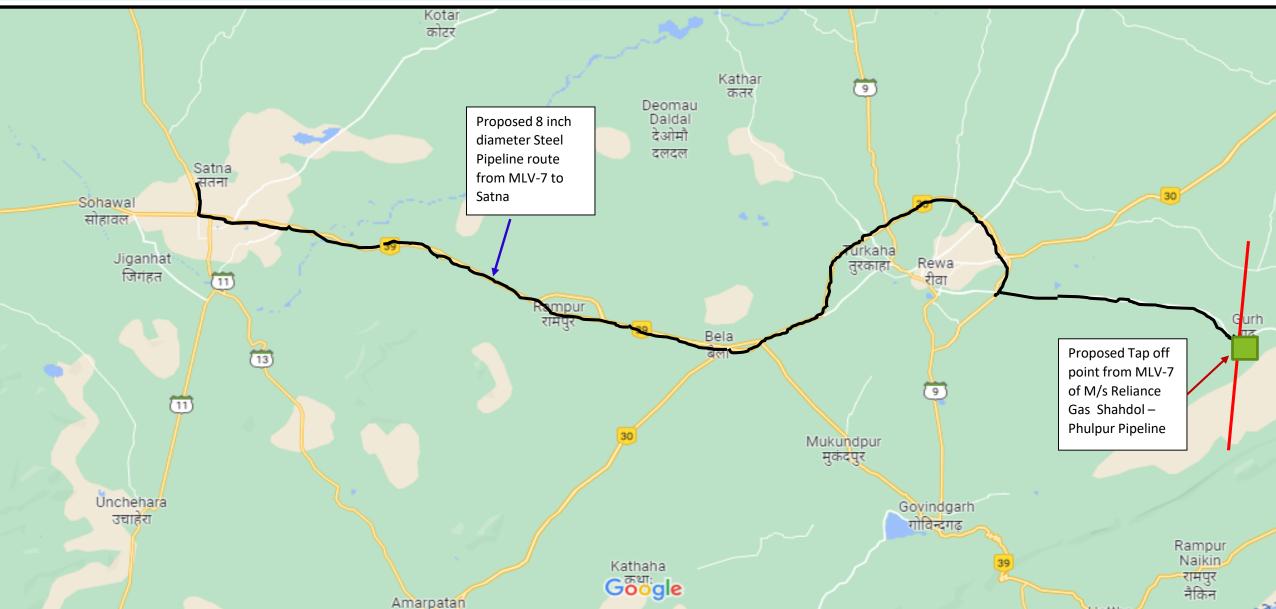

## GA: Satna Shahdol GA - Steel Pipeline as on 05.10.2022

Uraiha

बेसिन

## GA: Satna - Shahdol GA - Future Plan (Steel Pipe line)