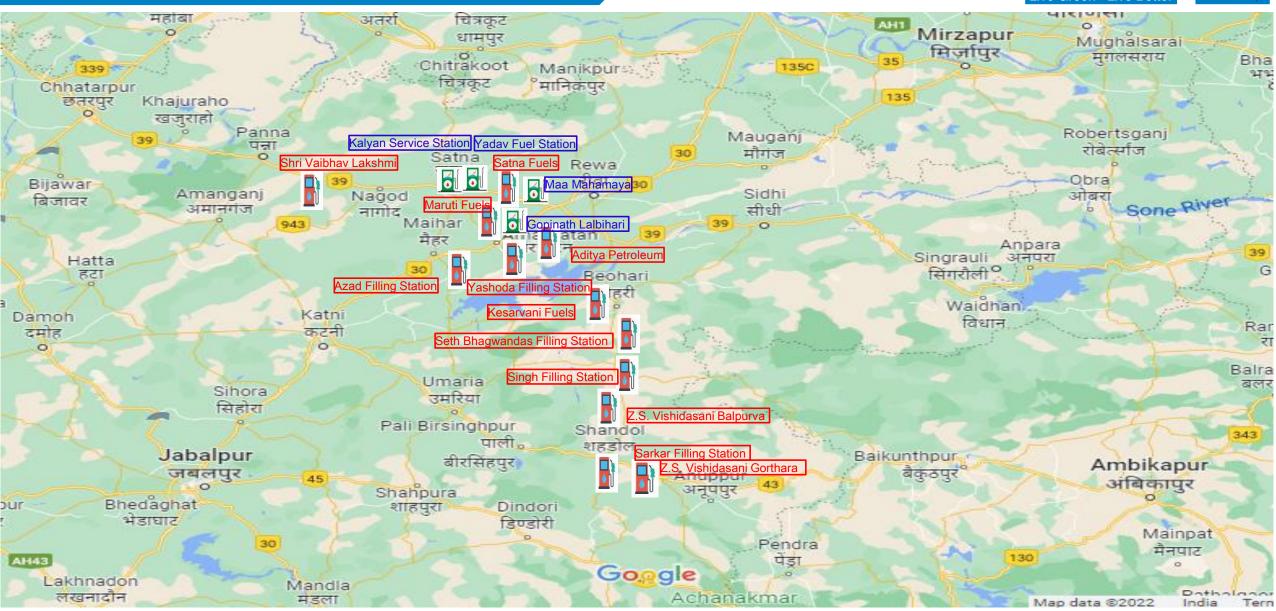

lease contact as per details below: |                                    |                       |
|-------------------|---------------------------|-----------------------------------------------------------------------------------------------|--------------------------------------------------------------------------------|------------------------------------|-----------------------|
| Madhya<br>Pradesh | Satna & Shahdol           | BPCL Camp office, villa B-250,<br>Lotus city NH-75, Panna road,<br>Sohawal Satana (MP)-485441 | 7708539716                                                                     | sudeepkumargupt@bharatpetroleum.in | Sudeep kumar<br>gupta |

For Geographical Area and pipeline route map refer Page No 2

## GA: Satna -Shahdol GA - CNG Stations as on 05.10.2022







## GA: Satna Shahdol GA - Steel Pipeline as on 05.10.2022







Uraiha

बेसिन

## GA: Satna - Shahdol GA - Future Plan (Steel Pipe line)